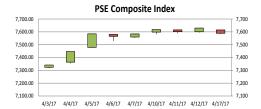

# Stocks slip as Korean tensions persist

Local stocks fell yesterday as tensions in the Korean Peninsula weighed on sentiment.

**FULL STORY HERE** 